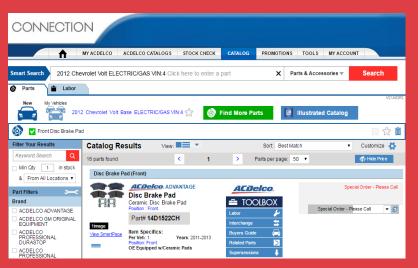

#### APD ONLINE PARTS CATALOGUE

24/7 convenience: Search the way you want with over 10 different search functions so you can find the right part fast!

**Smart Search** - offers suggestions as you type. For example "12 mal front pads" will show "2012 Chevrolet Malibu Front Brake Pads"

Part Search—enter parts description for instant results

**Service Trend Advisor**—lists the top 40 replaced parts for a selected vehicle by region

**Favourite Jobs**—saves all parts from common jobs as a favourite to simplify reordering again and again

Recent Search—easily reselect parts by vehicle

And More....

#### **GM ILLUSTRATED CATALOGUE**

The GO-TO source for GM parts. Get EXACT vehicle information from the VIN Information that only was available from Dealerships....until now